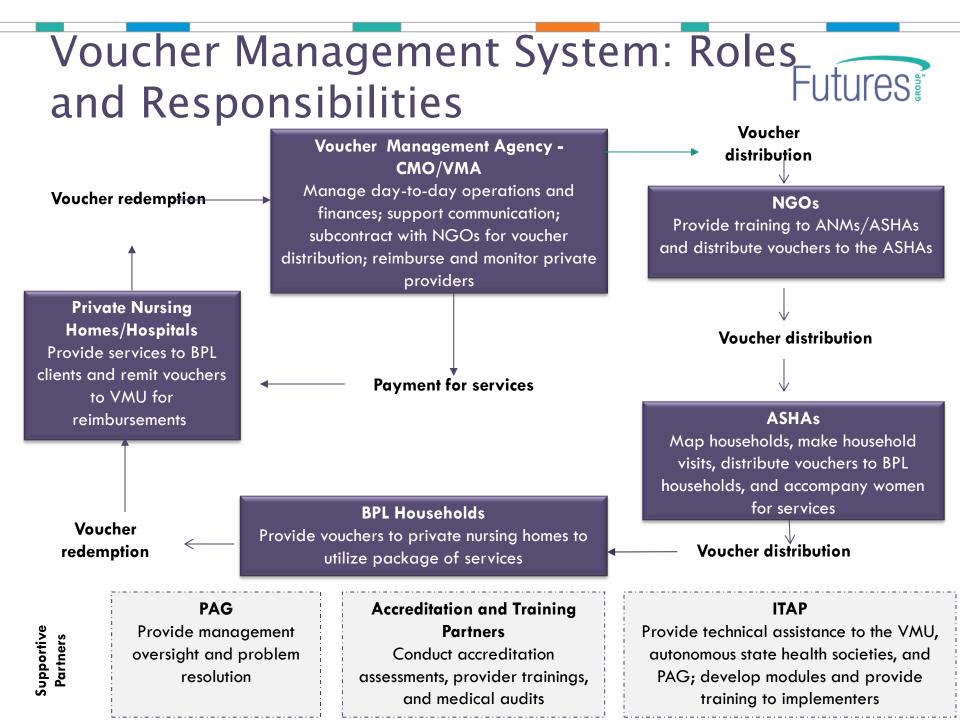

## **Voucher System: Implementation**

#### IMPLEMENTATION SYSTEMS

- Design and conduct baseline survey
- Design, print and distribute vouchers
- Orient ASHAs and community members
- Develop guidelines for identification of BPL families
- Establish and build capacity of VMU
- Develop and implement MIS
- Create PNH network
- Develop contractual agreements between Society and VMU, and VMU and PNH
- Develop system for reimbursement for PNH
- Establish referral systems
- Design and conduct endline survey

#### **DEMAND CREATION**

- Conduct formative research
- Identify communication needs
- Design communication strategy
- Develop BCC/ IEC materials for PNH and clients

#### QUALITY ASSURANCE SYSTEMS

Futures

- Prepare quality standard guidelines for PNH
- Develop accreditation guidelines
- Assess and accredit PNH
- Design client verification system
- Conduct Medical Audit of PNHs
- Conduct Client Satisfaction Survey
- Provide Continuous Medical Education for PNH