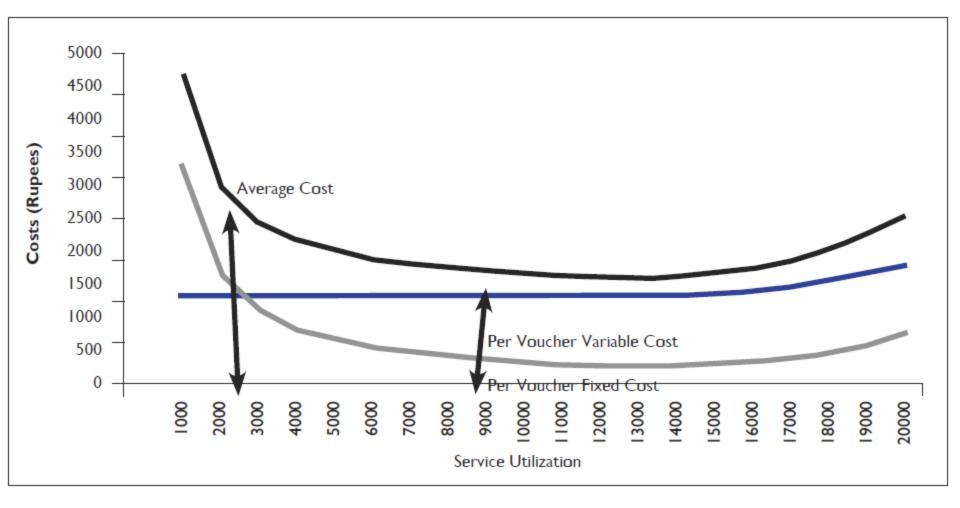

## Cost Effectiveness Analysis for Haridwar Pilot

## Weighted Average Costs of Services

| Type of Services                                 | ANC       | Delivery   | PNC     | FP      | Total      |
|--------------------------------------------------|-----------|------------|---------|---------|------------|
| Total utilization                                | 8,407     | 3,359      | 2,082   | 219     | 14,067     |
| Total cost (Rs)                                  | 2,319,386 | 11,867,203 | 360,888 | 418,838 | 14,966,315 |
| Weighted<br>average<br>cost of services<br>(Rs.) | 276       | 3,533      | 173     | 1,913   | 1,064      |

### **Optimal Utilisation Graph**