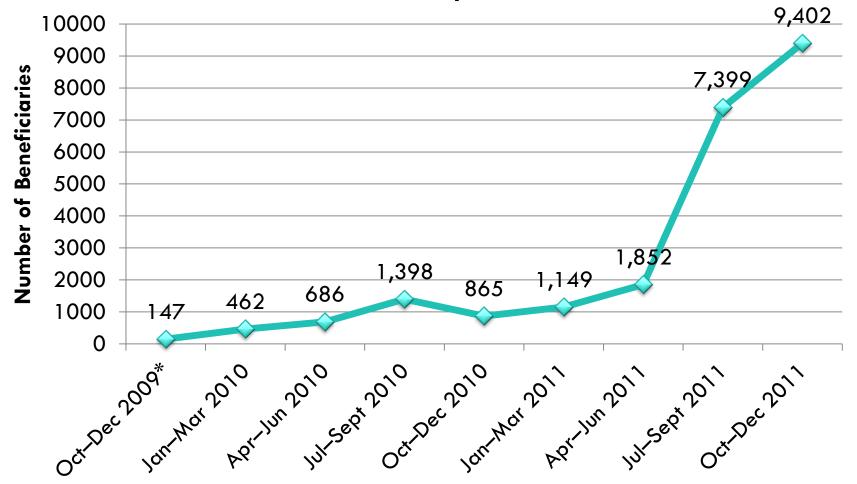

## Voucher Utilization: Phase II and III

#### **Voucher Uptake**

Source: IFPS Technical Assistance Project (ITAP). 2012. Sambhav: Vouchers Make High-Quality Reproductive Health Services Possible for India's Poor. Gurgaon, Haryana: Futures Group, ITAP.