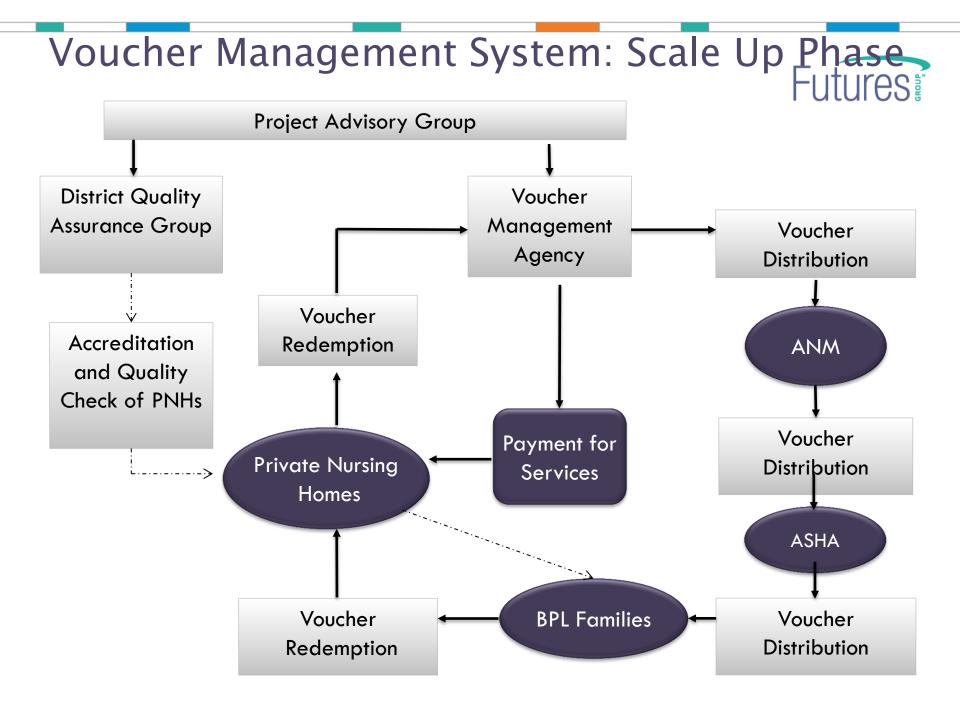

## **Voucher System: Implementation**

#### IMPLEMENTATION SYSTEMS

- Design and conduct baseline survey
- Design, print and distribute vouchers
- Orient ASHAs and community members
- Develop guidelines for identification of BPL families
- Establish and build capacity of VMU
- Develop and implement MIS
- Create PNH network
- Develop contractual agreements between Society and VMU, and VMU and PNH
- Develop system for reimbursement for PNH
- Establish referral systems
- Design and conduct endline survey

#### **DEMAND CREATION**

- Conduct formative research
- Identify communication needs
- Design communication strategy
- Develop BCC/ IEC materials for PNH and clients

#### QUALITY ASSURANCE SYSTEMS

Futures

- Prepare quality standard guidelines for PNH
- Develop accreditation guidelines
- Assess and accredit PNH
- Design client verification system
- Conduct Medical Audit of PNHs
- Conduct Client Satisfaction Survey
- Provide Continuous Medical Education for PNH