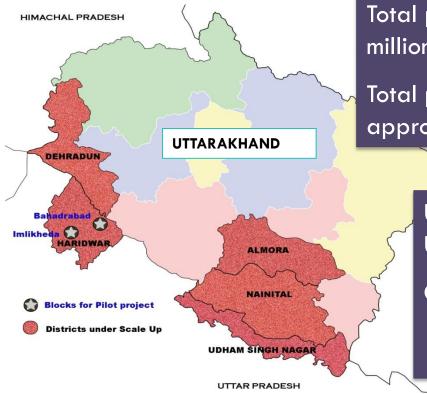

## Sustainable Financing and Scaling Up Futures

Total population coverage in pilot: 0.15 million

Total population coverage in scale up: approx. 2.58 million BPL clients

> USAID contribution in demonstration: USD 170,666 for 12 months

GoUK funds for scale up: USD 1,045,000 for 12 months

## Pilot to Scale Up

| Districts               | Haridwar                      | Haridwar, Almora, US<br>Nagar, Nainital and<br>Dehradun | All districts                                           |
|-------------------------|-------------------------------|---------------------------------------------------------|---------------------------------------------------------|
| Phase                   | Pilot                         | Scale Up                                                | Revised                                                 |
| Duration                | May'07 – Mar'09               | Mar'09 — May'11                                         | May11 – Date                                            |
| Coverage                | 2 blocks                      | 38 blocks                                               | 95 blocks                                               |
| Total BPL<br>Population | 450,000                       | 1,606,474                                               | 2,543,934                                               |
| Voucher<br>Management   | CMO and NGO                   | CMO and Voucher<br>Management Unit                      | CMO and Voucher<br>Management Unit                      |
| Voucher<br>Distribution | Health Volunteer<br>thru NGOs | Health Volunteer<br>(ASHA)                              | Health Volunteer (ASHA)<br>and Private Nursing<br>Homes |