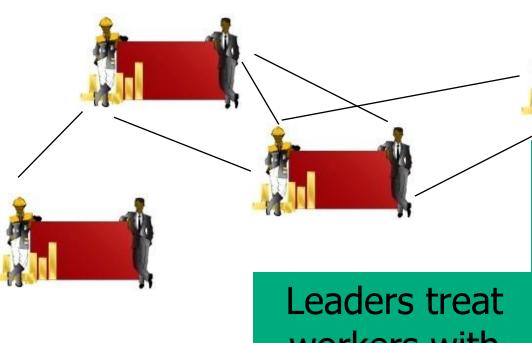

# LEADERSHIP AS SERVICE EXCHANGE

Workers are not there to serve the leader....leaders and workers provide service to one another via service exchange.

# LEADERSHIP AS SERVICE EXCHANGE

Leaders create high quality service exchange relationships.

Leaders treat
workers with
loyalty, respect,
affect.

Workers reciprocate -- job performance, citizenship and commitment.