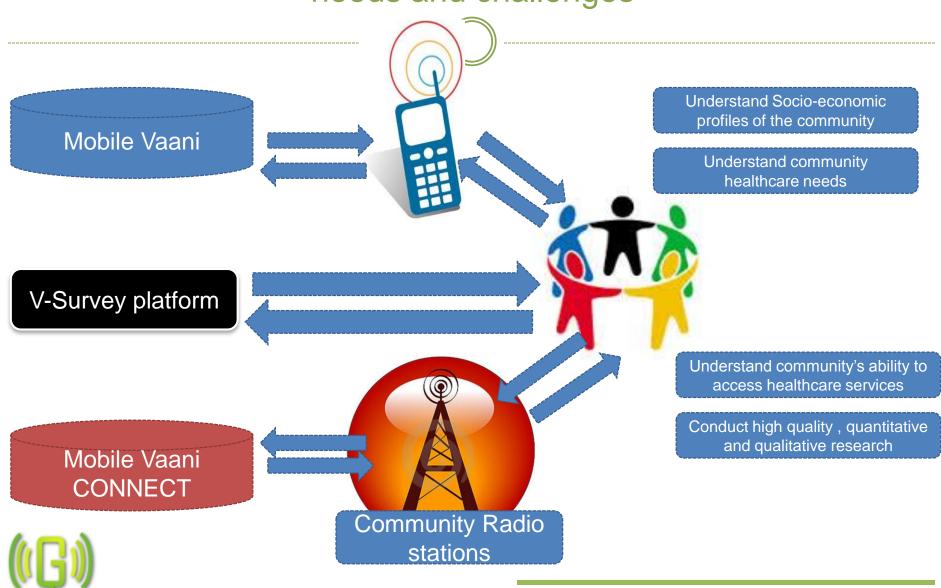

# Understanding and unearthing community healthcare needs and challenges

gramvaani