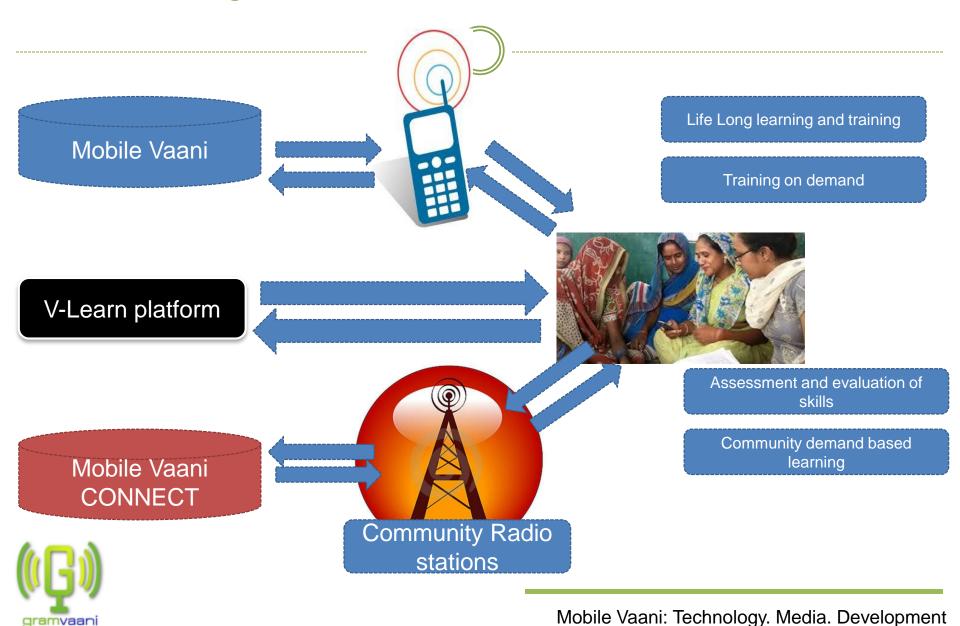

# Assisting village level healthcare workers (ASHA, Sahiya) with learning tools and healthcare information on demand