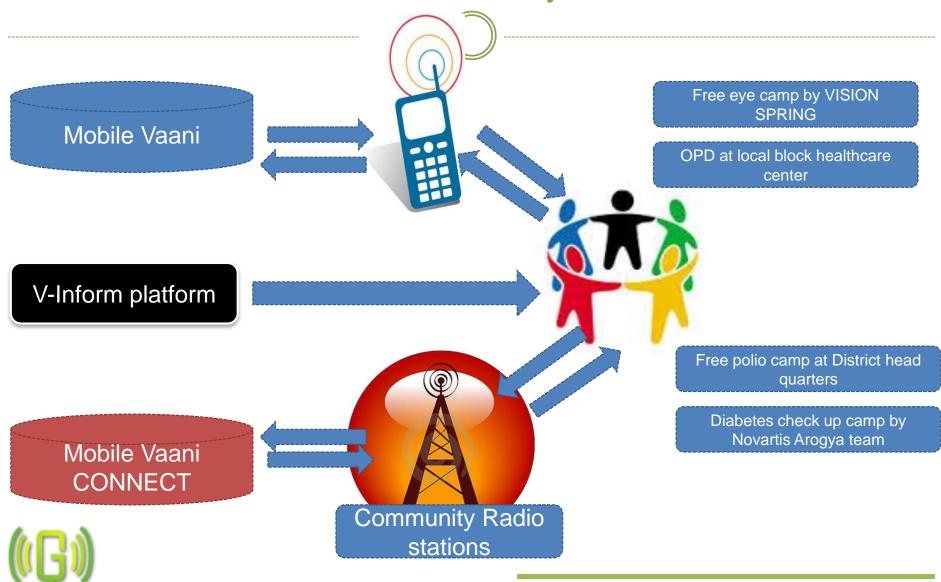

# Creating awareness about healthcare services, healthcare access and other healthcare focused social programs

Mobile Vaani: Technology. Media. Development

### Healthcare advisory services

gramvaani

# Connecting community, patients to healthcare service providers

gramvaani