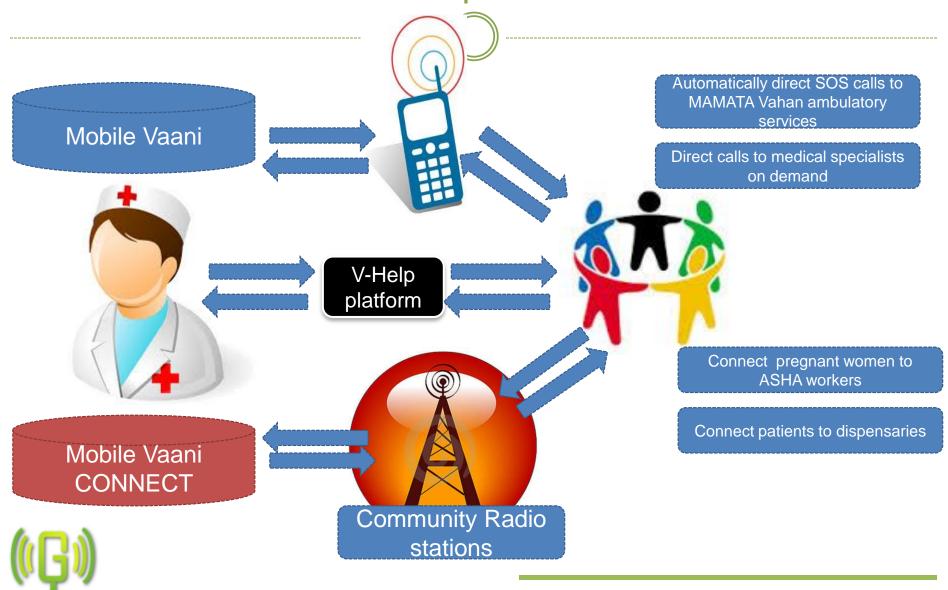

## Gram Vaani technology- community interface

### Healthcare advisory services

gramvaani

# Assisting village level healthcare workers (ASHA, Sahiya) with learning tools and healthcare information on demand

# Connecting community, patients to healthcare service providers

gramvaani